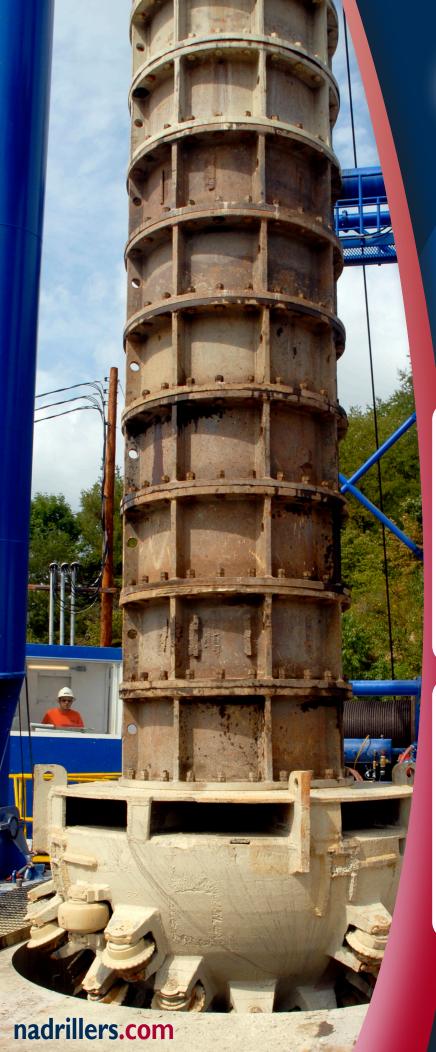

### **Project Execution Typically Includes:**

- Pre-Excavation Grouting Techniques Enhance Ground Stability
- Surface Casing Provides Access Through The Overburden
- Pilot Hole Development:
  - Controls Vertical Alignment
  - Verifies Pre-Excavation Grouting Program
- Shaft Reaming Process Utilizes Reverse Circulation Drilling
- Steel Shaft Lining Is Installed Safely From The Surface
  - Eliminates Need for Water Rings
  - Superior Ventilation Properties (Optimal K Factor)
- Tremie Grouting Of Annulus Secures Lining In Its Final Position