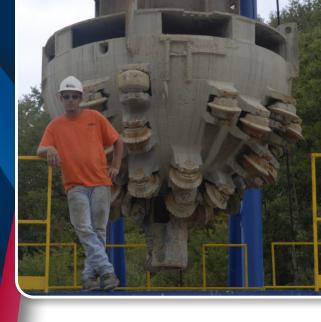

# **MINING APPLICATIONS**

World Leader In The Development
Of Mechanically Excavated Large
Diameter Shafts Utilizing
Blind Bore Drilling Techniques

Shaft Development Approaching 20' In Diameter And 2000' In Depth

## **Blind Bore Drilling:**

- Safest Means All Work Safely Executed From The Surface
- Utilized In Complex Geologies
- Pre-Excavation Grouting Reducing Surface And Strata-Related Risks
- Capable Of Operating Small Urban Footprints