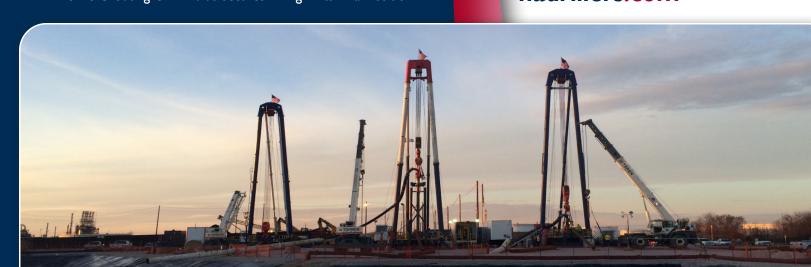

# **MINING APPLICATIONS**

World Leader In The Development
Of Mechanically Excavated Large
Diameter Shafts Utilizing
Blind Bore Drilling Techniques

Shaft Development Approaching 20' In Diameter And 2000' In Depth

### **Project Execution Typically Includes:**

- Pre-Excavation Grouting Techniques Enhance Ground Stability
- Surface Casing Provides Access Through The Overburden
- Pilot Hole Development:
  - Controls Vertical Alignment
  - Verifies Pre-Excavation Grouting Program
- Shaft Reaming Process Utilizes Reverse Circulation Drilling
- Steel Shaft Lining Is Installed Safely From The Surface
  - Eliminates Need for Water Rings
  - Superior Ventilation Properties (Optimal K Factor)
- Tremie Grouting Of Annulus Secures Lining In Its Final Position