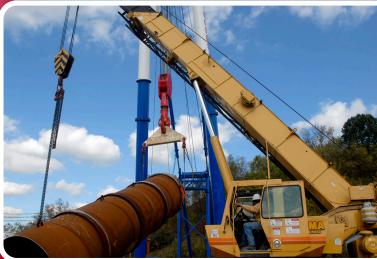

### **Project Execution Typically Includes:**

- Pre-Excavation Grouting Techniques Enhance Ground Stability
- Surface Casing Provides Access Through The Overburden
- Pilot Hole Development:
  - Controls Vertical Alignment
  - Verifies Pre-Excavation Grouting Program
- Shaft Reaming Process Utilizes Reverse Circulation Drilling
- Steel Shaft Lining Is Installed Safely From The Surface
  - Eliminates Need for Water Rings
  - Superior Ventilation Properties (Optimal K Factor)
- Tremie Grouting Of Annulus Secures Lining In Its Final Position