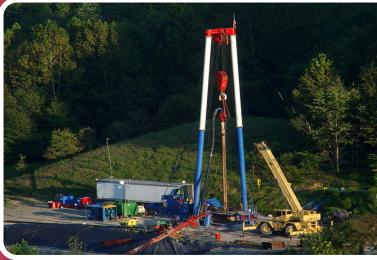

# **MINING APPLICATIONS**

World Leader In The Development
Of Mechanically Excavated Large
Diameter Shafts Utilizing
Blind Bore Drilling Techniques

Shaft Development Approaching 20' In Diameter And 2000' In Depth

## **Blind Bore Drilling:**

- Safest Means All Work Safely Executed From The Surface
- Utilized In Complex Geologies
- Pre-Excavation Grouting Reducing Surface And Strata-Related Risks
- Capable Of Operating Small Urban Footprints